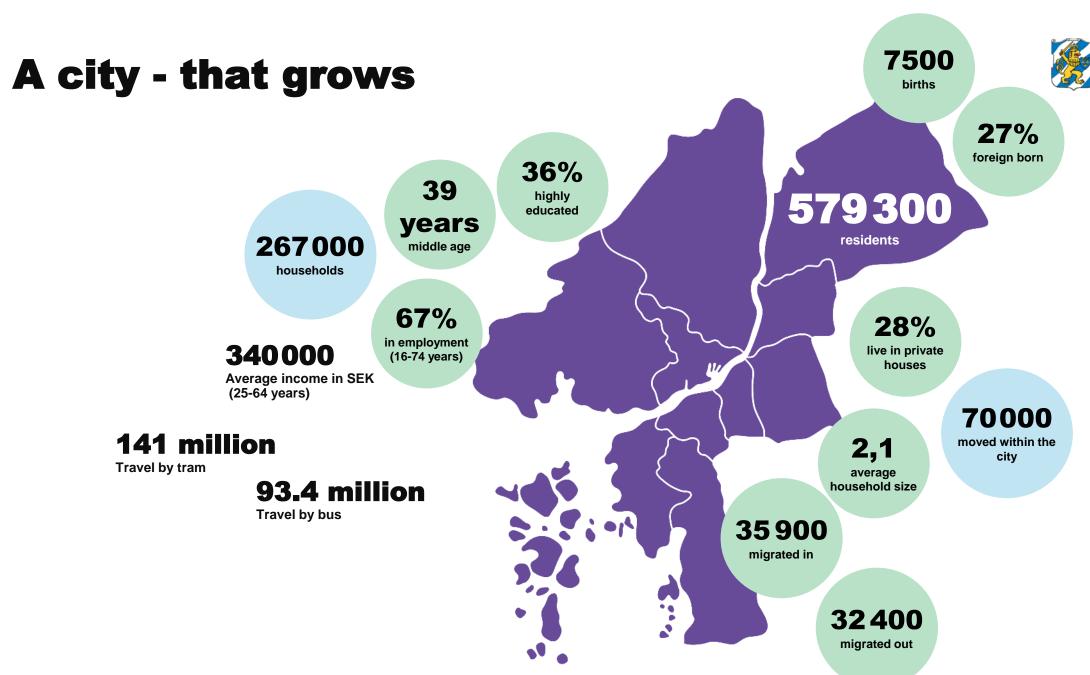

### One city - open to the world

2030

Gothenburg is expected to have 655 500 residents.

> 2040 **728 500** residents

1600 - 1700

**In 1621** the city received its city privileges. Built by the Dutch and Germans. Developed to a maritime and trading city, including the East India Company.