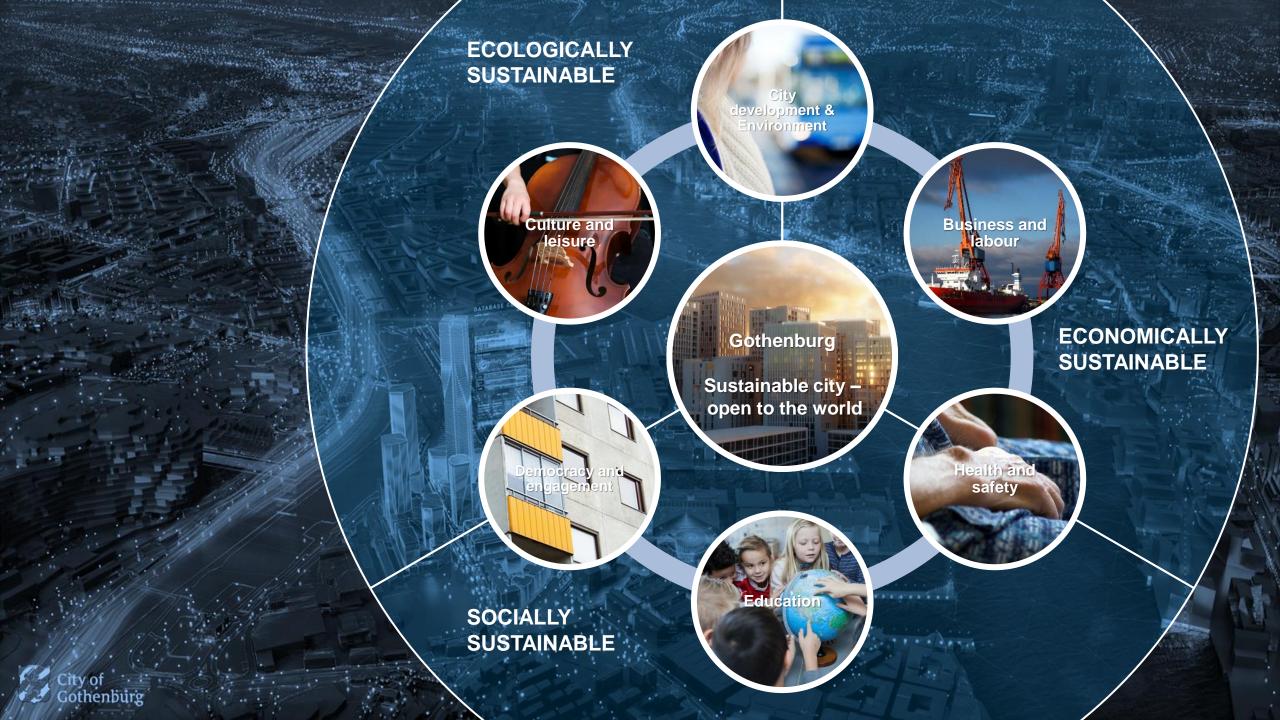

### One city - open to the world

2030

Gothenburg is expected to have 655 500 residents.

> 2040 **728 500** residents

1600 - 1700

**In 1621** the city received its city privileges. Built by the Dutch and Germans. Developed to a maritime and trading city, including the East India Company.