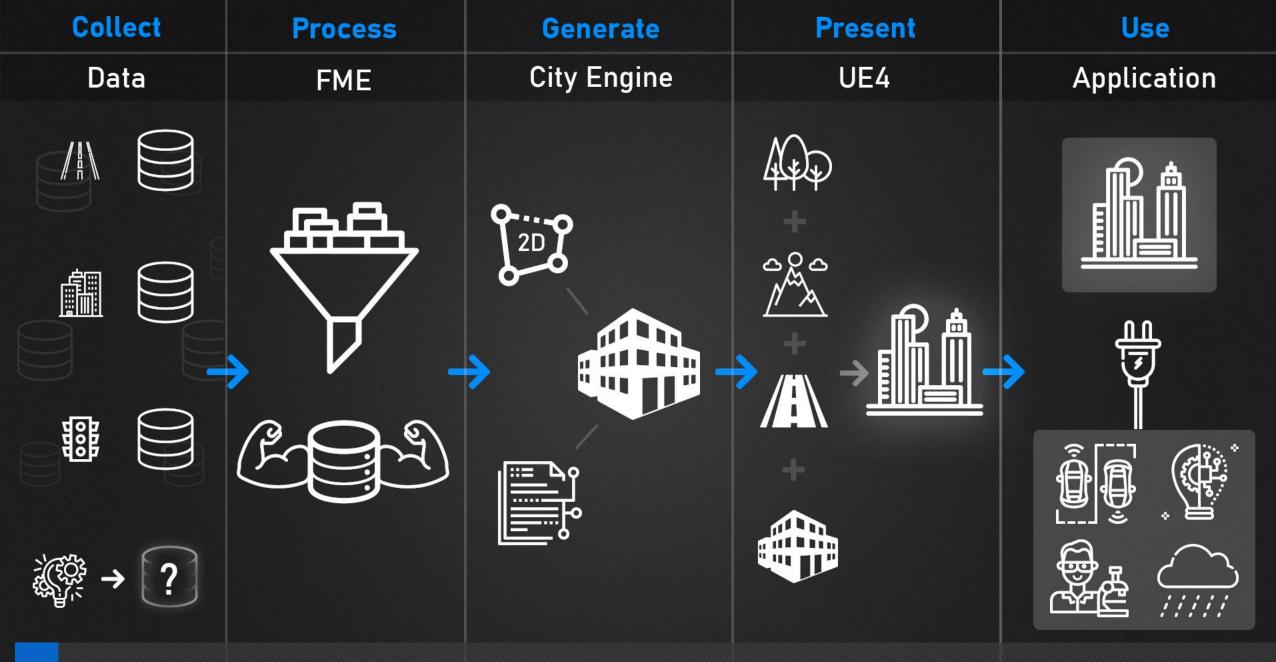

# DATA IN A SMART CITY

LIFE CYCLE MANAGEMENT

ANALYZE

SHARE

COLLECT & CONTROL

AUTOMATE

UNDERSTAND & EXPERIENCE

Fully automated process from geo data to a digital twin